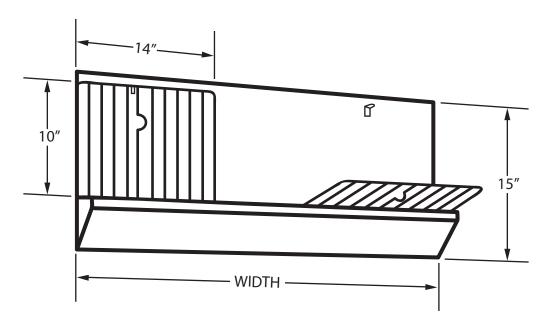

## Installation Instructions Warming Shelf Assembly

| Model Number | Width |
|--------------|-------|
| WSO30        | 30"   |
| WSO36        | 36"   |
| WSO42        | 42"   |
| WSO48        | 48"   |
| WSO54        | 54"   |
| WSO60        | 60"   |
| WSO66        | 66"   |
| WSO72        | 72"   |

The top back edge of the warming shelf assembly fits 1/2" to 1" behind the bottom back edge of the hood. There are holes in the warming shelf assembly across the top and down the sides. To install the warming shelf, place it against the wall in the desired location, and mark the location of the mounting holes on the wall. Next, drill and install wall anchors (for #10 screws) for the mounting holes. Finally, attach the warming shelf assembly to the wall with #10 screws.