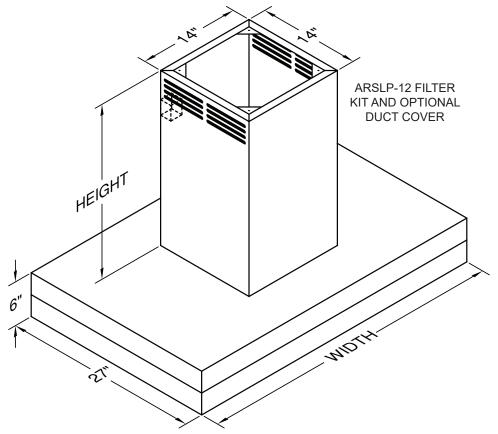

## Vent Alford ars/duct-free contemporary island hood

**CIEAH6-K** Equipped with LED GU10 lighting. Available in 36" and 42" widths. Not available with heat lamps. Available in Biscuit, Black, Gunsmoke Gray, Stainless Steel, or White. Shown with ARSLP-12 kit and duct cover (sold separately). Duct covers available in standard sizes for 8' and 9' ceilings.