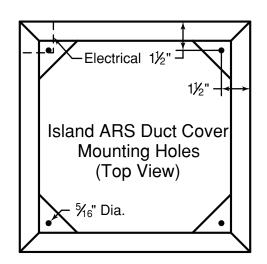

## Vent Alford ars/duct-free contemporary island hood

**CIEAH6-K** Equipped with LED GU10 lighting. Available in 36" and 42" widths. Not available with heat lamps. Available in Biscuit, Black, Gunsmoke Gray, Stainless Steel, or White. Shown with ARSLP-12 kit and duct cover (sold separately). Duct covers available in standard sizes for 8' and 9' ceilings.



## **Connection Diagram**



## Recommended Mounting Height



\*Recommended mounting height is for optimum performance.

## **Electrical Specifications For Blower Unit**

| Model    | Volts | Amps | Hz |
|----------|-------|------|----|
| K250 ARS | 115   | 4.0  | 60 |