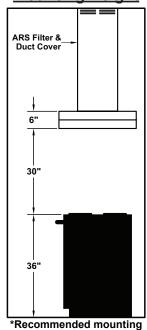

## Recommended Mounting Height

\*Recommended mounting height is for optimum performance.