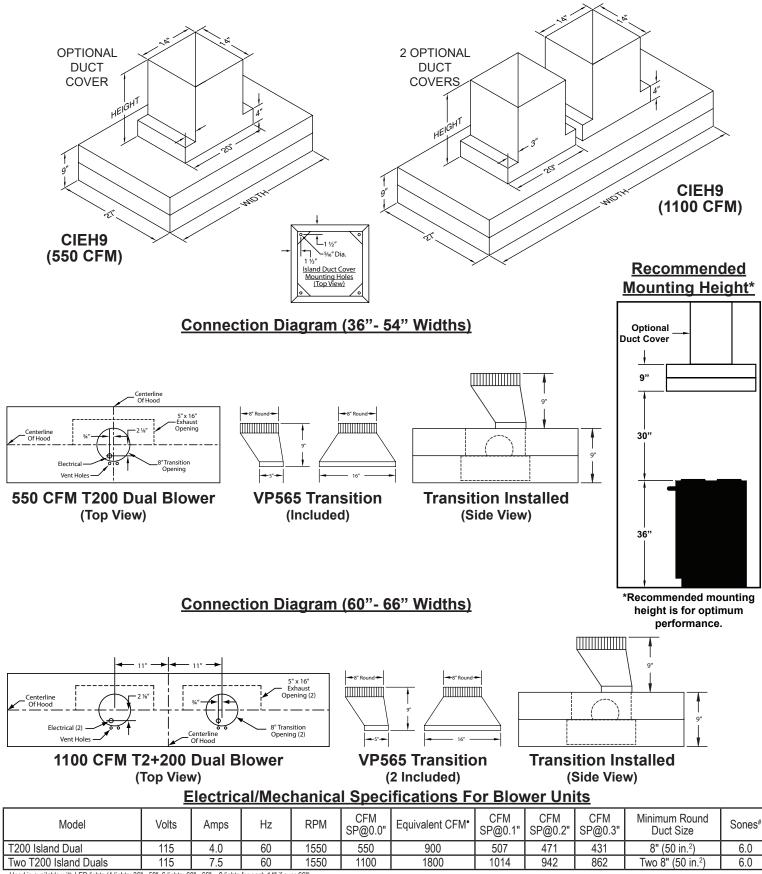

## Vent Allood island range hood specifications

**CIEH9** Equipped with LED lighting. Not available with heat lamps. Shown with optional duct cover(s) (sold separately). Optional duct covers available in standard and custom sizes.

Hood is available with LED lights (4 lights: 36" - 59", 6 lights: 60" - 66", +2 lights for each 14" if over 66"). Because the Magic Lung<sup>®</sup> blower uses centrifugal filtration rather than conventional baffle or mesh filters, the Magic Lung<sup>®</sup> blower can handle cooking equipment with higher cubic feet per minute (CFM) requirements and can deliver equivalent CFM much more efficiently than other filtration systems. When comparing the Magic Lung<sup>®</sup> with other blower units made by other manufacturers, use the "Equivalent CFM". # Ratings in accordance with the Standard Test Code by the Energy Systems Laboratory of the Texas Engineering Experiment Station.