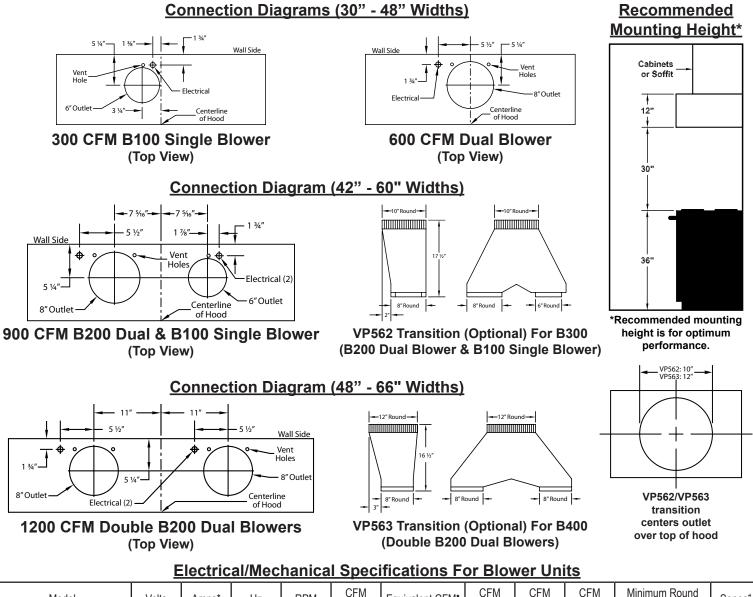

## Vent A.Hood wall mount range hood specifications

**CWH** Equipped with LED lighting. WL-1 warming lights are available on selected models.

| Volts | Amps*             | Hz                                              | RPM                                                                  | CFM<br>SP@0.0"                                                                                  | Equivalent CFM•                                                                                                                                                          | CFM<br>SP@0.1"                                                                                                                                                                                                        | CFM<br>SP@0.2"                                                                                                                                                                                                                                            | CFM<br>SP@0.3"                                                                                                                                                                                                                                                                                | Minimum Round<br>Duct Size                                                                                                                                                                                                                                                                                                        | Sones <sup>#</sup>                                                                                                                                                                                                                                                                                                                                                                                         |
|-------|-------------------|-------------------------------------------------|----------------------------------------------------------------------|-------------------------------------------------------------------------------------------------|--------------------------------------------------------------------------------------------------------------------------------------------------------------------------|-----------------------------------------------------------------------------------------------------------------------------------------------------------------------------------------------------------------------|-----------------------------------------------------------------------------------------------------------------------------------------------------------------------------------------------------------------------------------------------------------|-----------------------------------------------------------------------------------------------------------------------------------------------------------------------------------------------------------------------------------------------------------------------------------------------|-----------------------------------------------------------------------------------------------------------------------------------------------------------------------------------------------------------------------------------------------------------------------------------------------------------------------------------|------------------------------------------------------------------------------------------------------------------------------------------------------------------------------------------------------------------------------------------------------------------------------------------------------------------------------------------------------------------------------------------------------------|
| 115   | 2.5               | 60                                              | 1550                                                                 | 300                                                                                             | 450                                                                                                                                                                      | 273                                                                                                                                                                                                                   | 245                                                                                                                                                                                                                                                       | 225                                                                                                                                                                                                                                                                                           | 6" (28 in. <sup>2</sup> )                                                                                                                                                                                                                                                                                                         | 5.4                                                                                                                                                                                                                                                                                                                                                                                                        |
| 115   | 4.0               | 60                                              | 1550                                                                 | 600                                                                                             | 900                                                                                                                                                                      | 531                                                                                                                                                                                                                   | 480                                                                                                                                                                                                                                                       | 430                                                                                                                                                                                                                                                                                           | 8" (50 in. <sup>2</sup> )                                                                                                                                                                                                                                                                                                         | 6.5                                                                                                                                                                                                                                                                                                                                                                                                        |
| 115   | 6.0               | 60                                              | 1550                                                                 | 900                                                                                             | 1350                                                                                                                                                                     | 804                                                                                                                                                                                                                   | 725                                                                                                                                                                                                                                                       | 655                                                                                                                                                                                                                                                                                           | VP562: 10" (79 in.2)                                                                                                                                                                                                                                                                                                              | 6.3                                                                                                                                                                                                                                                                                                                                                                                                        |
| 115   | 7.5               | 60                                              | 1550                                                                 | 1200                                                                                            | 1800                                                                                                                                                                     | 1062                                                                                                                                                                                                                  | 960                                                                                                                                                                                                                                                       | 860                                                                                                                                                                                                                                                                                           | VP563: 12" (113 in.2)                                                                                                                                                                                                                                                                                                             | 6.6                                                                                                                                                                                                                                                                                                                                                                                                        |
|       | 115<br>115<br>115 | 115     2.5       115     4.0       115     6.0 | 115     2.5     60       115     4.0     60       115     6.0     60 | 115     2.5     60     1550       115     4.0     60     1550       115     6.0     60     1550 | Voits     Amps"     Hz     RPM     SP@0.0"       115     2.5     60     1550     300       115     4.0     60     1550     600       115     6.0     60     1550     900 | Voits     Amps"     Hz     RPM     SP@0.0"     Equivalent CFM"       115     2.5     60     1550     300     450       115     4.0     60     1550     600     900       115     6.0     60     1550     900     1350 | Voits     Amps"     HZ     RPM     SP@0.0"     Equivalent CFM"     SP@0.1"       115     2.5     60     1550     300     450     273       115     4.0     60     1550     600     900     531       115     6.0     60     1550     900     1350     804 | Voits     Amps"     HZ     RPM     SP@0.0"     Equivalent CFM"     SP@0.1"     SP@0.2"       115     2.5     60     1550     300     450     273     245       115     4.0     60     1550     600     900     531     480       115     6.0     60     1550     900     1350     804     725 | Volts     Amps*     Hz     RPM     SP@0.0"     Equivalent CFM*     SP@0.1"     SP@0.2"     SP@0.3"       115     2.5     60     1550     300     450     273     245     225       115     4.0     60     1550     600     900     531     480     430       115     6.0     60     1550     900     1350     804     725     655 | Volts     Amps*     Hz     RPM     SP@0.0"     Equivalent CFM*     SP@0.1"     SP@0.2"     SP@0.3"     Duct Size       115     2.5     60     1550     300     450     273     245     225     6" (28 in ²)       115     4.0     60     1550     600     900     531     480     430     8" (50 in ²)       115     6.0     60     1550     900     1350     804     725     655     VP562: 10" (79 in ²) |

\* Add 2.5 amp for each warming light. Hood is available with LED lights (2 lights: 30" - 41", 3 lights: 42" - 53", 4 lights: 54" - 66", +1 light for each 14" if over 66").
Because the Magic Lung<sup>®</sup> blower uses centrifugal filtration rather than conventional baffle or mesh filters, the Magic Lung<sup>®</sup> blower can handle cooking equipment with higher cubic feet per minute (CFM) requirements and can deliver equivalent CFM much more efficiently than other filtration systems. When comparing the Magic Lung<sup>®</sup> with other blower units made by other manufacturers, use the "Equivalent CFM".
# Ratings in accordance with the Standard Test Code by the Energy Systems Laboratory of the Texas Engineering Experiment Station.