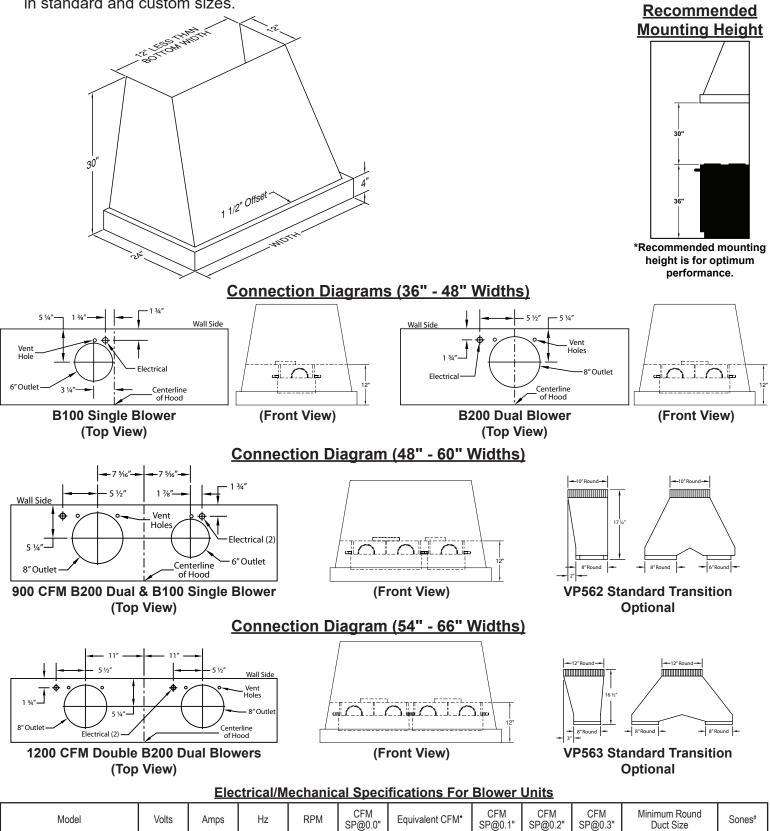

## DESIGNER SERIES WALL MOUNT RANGE HOOD

JPH/C2 Series Equipped with LED lighting. Not available with heat lamps. Optional duct covers available in standard and custom sizes.

| Model                                                                     | Volts | Amps | Hz | RPM  | CFM<br>SP@0.0" | Equivalent CFM• | CFM<br>SP@0.1" | CFM<br>SP@0.2" | CFM<br>SP@0.3" | Minimum Round<br>Duct Size         | Sones# |
|---------------------------------------------------------------------------|-------|------|----|------|----------------|-----------------|----------------|----------------|----------------|------------------------------------|--------|
| B100 Single                                                               | 115   | 2.5  | 60 | 1550 | 300            | 450             | 273            | 245            | 225            | 6" (28 in. <sup>2</sup> )          | 5.4    |
| B200 Dual                                                                 | 115   | 4.0  | 60 | 1550 | 600            | 900             | 531            | 480            | 430            | 8" (50 in. <sup>2</sup> )          | 6.5    |
| B200 Dual & B100 Single                                                   | 115   | 6.0  | 60 | 1550 | 900            | 1350            | 804            | 725            | 655            | VP562: 10" (79 in. <sup>2</sup> )  | 6.3    |
| Two B200 Duals                                                            | 115   | 7.5  | 60 | 1550 | 1200           | 1800            | 1062           | 960            | 860            | VP563: 12" (113 in. <sup>2</sup> ) | 6.6    |
| List dis social biological design (All All All All All All All All All Al |       |      |    |      |                |                 |                |                |                |                                    |        |

Vent A Hood

Hood is available with LED lights (2 lights: 30" - 41", 3 lights: 42" - 53", 4 lights: 64" - 66"). Because the Magic Lung<sup>®</sup> blower uses centrifugal filtration rather than conventional baffie or mesh filters, the Magic Lung<sup>®</sup> blower can handle cooking equipment with higher cubic feet per minute (CFM) requirements and can deliver equivalent CFM much more efficiently than other filtration systems. When comparing the Magic Lung<sup>®</sup> with other blower units made by other manufacturers, use the "Equivalent CFM". # Ratings in accordance with the Standard Test Code by the Energy Systems Laboratory of the Texas Engineering Experiment Station.