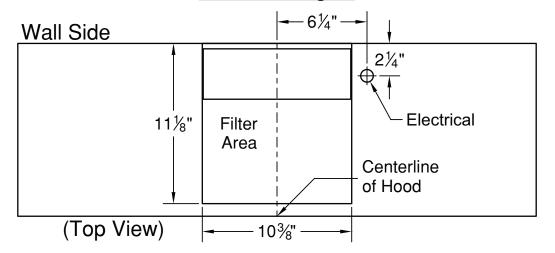

## **Connection Diagram**

A minimum of 25 sq. in. of exhaust opening space per blower/filter assembly, located above the filter assembly outlet (top), is required for proper air recirculation.

Access to the filter assembly via access panel in the custom enclosure is required for routine filter maintenance.