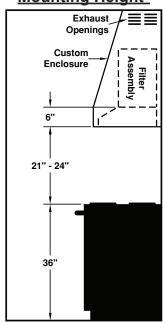

## Recommended Mounting Height\*

\*Recommended mounting height is for optimum performance.