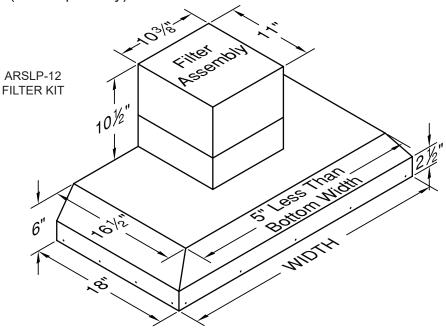

## Vent Alfood ars/duct-free wall mount liner insert

**KAHSLD** Equipped with LED GU10 lighting. Available in 28-3/8", 34-3/8", and 40-3/8" widths. Not available with heat lamps. Available in Biscuit, Black, Gunsmoke Gray, Stainless Steel, or White. Shown with ARSLP-12 kit (sold separately).