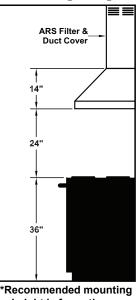

## Electrical Specifications For Blower Unit

| Model    | Volts | Amps | Hz |
|----------|-------|------|----|
| K250 ARS | 115   | 3.5  | 60 |

Recommended Mounting Height

Recommended mounting height is for optimum performance.