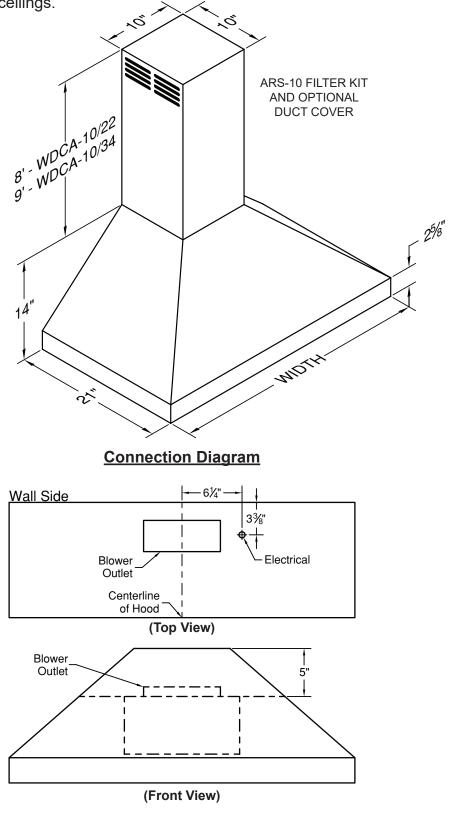

## Vent A Hood ARS/DUCT-FREE EUROSTYLE WALL MOUNT HOOD

**PDAH14-K** Equipped with LED GU10 lighting. Available in 30", 36", 42", and 48" widths. Not available with heat lamps. Available in Biscuit, Black, Gunsmoke Gray, White, Stainless Steel, or overlay finishes. Shown with ARS-10 kit and duct cover (sold separately). Optional duct covers available in standard sizes for 8' and 9' ceilings.