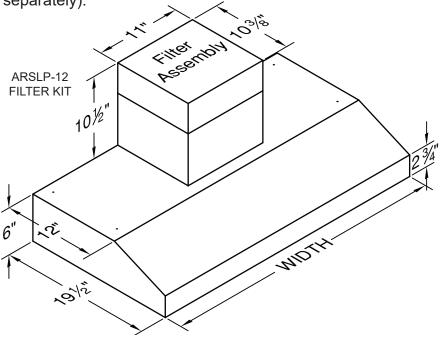

## Vent A Hood ars/duct-free under cabinet hood

**PRAH6-K** Equipped with LED GU10 lighting. Available in 24", 30", 36", and 42" widths. Not available with heat lamps. Available in Biscuit, Black, Gunsmoke Gray, Stainless Steel, or White. Shown with

ARSUC-12 kit (sold separately).