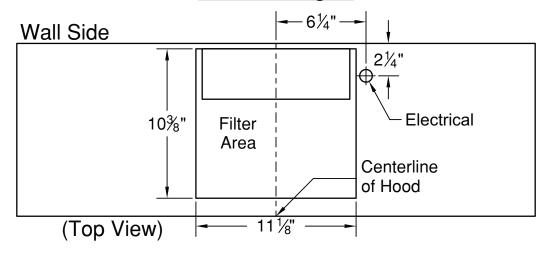

## **Connection Diagram**

A minimum of 25 sq. in. of exhaust opening space per blower/filter assembly, located above the filter assembly outlet (top), is required for proper air recirculation.

Access to the filter assembly via access panel in the cabinet is required for routine filter maintenance.