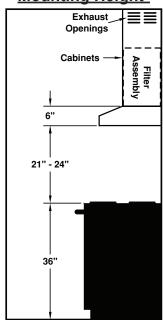

## Recommended Mounting Height\*

\*Recommended mounting height is for optimum performance.