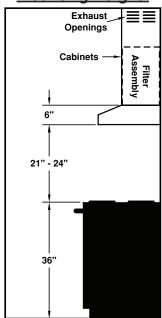

## Recommended Mounting Height\*

\*Recommended mounting height is for optimum performance.