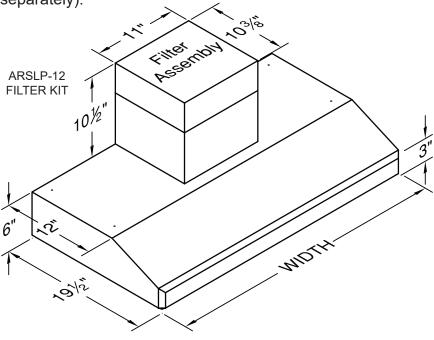

## Vent A Hood ars/duct-free under cabinet hood

**SLAH6-K** Equipped with LED GU10 lighting. Available in 24", 30", 36", and 42" widths. Not available with heat lamps. Available in Biscuit, Black, Gunsmoke Gray, Stainless Steel, or White. Shown with

ARSUC-12 kit (sold separately).