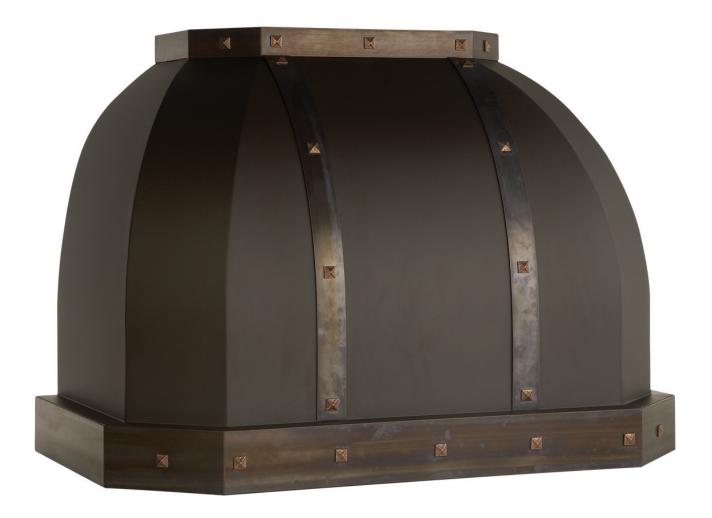

## DESIGNER SERIES

FINISH: OIL-RUBBED BRONZE

OPTIONS: ANTIQUED COPPER BANDS AND LIP TREATMENTS ATTACHED WITH CUSTOM COPPER RIVETS