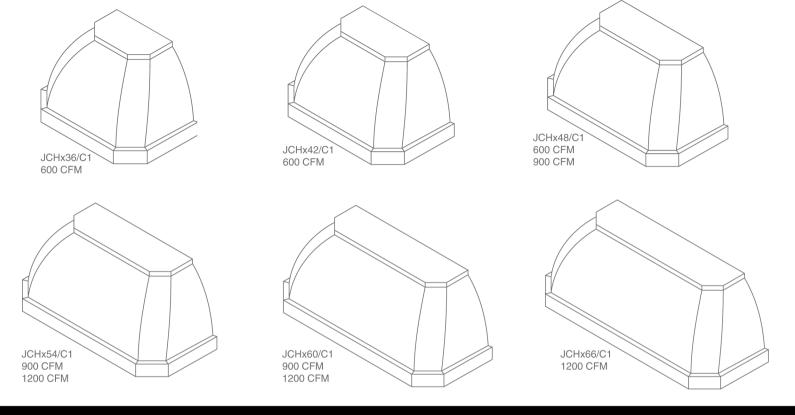

## MECHANICAL SPECIFICATIONS

Total combined height 30" on all models shown. For variations, please call for custom pricing. Hoods and duct covers sold separately.

|              | Dimensional Information |       |        |     |        |           |           | Blower Configurations |         |          |
|--------------|-------------------------|-------|--------|-----|--------|-----------|-----------|-----------------------|---------|----------|
| Model Number | Width                   | Depth | Height | Lip | Offset | Top Width | Top Depth | 600 CFM               | 900 CFM | 1200 CFM |
| JCHx36/C1    | 36                      | 24    | 30     | 4   | 1.5    | 18        | 12        | Yes                   | No      | No       |
| JCHx42/C1    | 42                      | 24    | 30     | 4   | 1.5    | 24        | 12        | Yes                   | No      | No       |
| JCHx48/C1    | 48                      | 24    | 30     | 4   | 1.5    | 30        | 12        | Yes                   | Yes     | No       |
| JCHx54/C1    | 54                      | 24    | 30     | 4   | 1.5    | 36        | 12        | No                    | Yes     | Yes      |
| JCHx60/C1    | 60                      | 24    | 30     | 4   | 1.5    | 42        | 12        | No                    | Yes     | Yes      |
| JCHx66/C1    | 66                      | 24    | 30     | 4   | 1.5    | 48        | 12        | No                    | No      | Yes      |